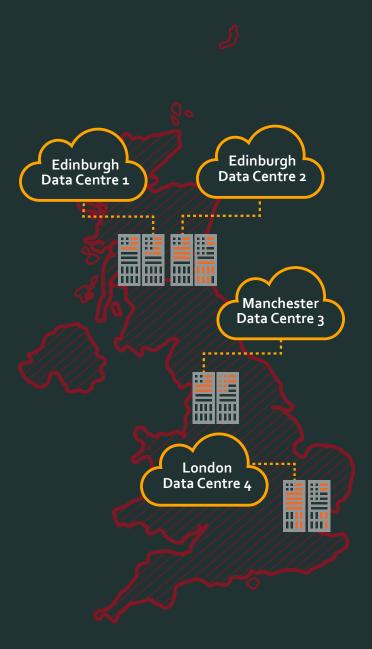

To make this happen, we place great emphasis on the quality and resilience of our data centres. Our cloud is hosted across four Tier 3 ISO accredited UK data centres and this network of facilities allows us to offer industry leading data centre resilience for your cloud.

As a key Zadara partner, we use Multi Zone, High Availability technology to automatically replicate across two data centres, to ensure your apps and data stay up and running.

This level of dual data centre replication is built in as standard for every single customer, not as an added extra which is the common industry standard. We combine this with a host of mirroring, storage, security and connectivity technology to ensure that your data and applications are highly available, making enterprise class cloud possible for everyone.